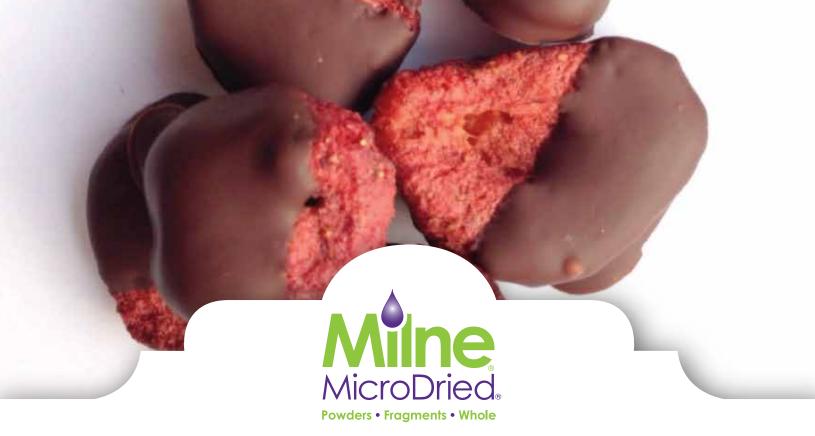

## chocolate dipped strawberry slices

## Milne MicroDried® Strawberry Slices

+4 oz quality dark chocolate chips or bars

1) Cover a large tray with parchment paper. Set aside.

2) Break chocolate bars into pieces. Put bar pieces or chocolate chips in a microwave safe bowl.

3) Microwave in 30 second increments until chocolate is fully melted. Stir in between each cook time.

4) Once chocolate is fully melted, take the MicroDried® RC Strawberry Slices, dip them in chocolate and set on parchment paper to cool and set.