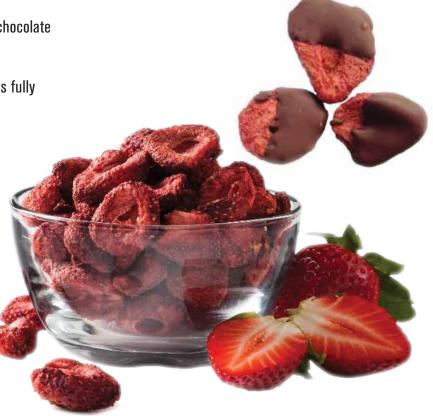

## chocolate dipped strawberry slices

## Milne MicroDried® Strawberry Slices

+4 oz quality dark chocolate chips or bars

1) Cover a large tray with parchment paper. Set aside.

2) Break chocolate bars into pieces. Put bar pieces or chocolate chips in a microwave safe bowl.

3) Microwave in 30 second increments until chocolate is fully melted. Stir in between each cook time.

4) Once chocolate is fully melted, take the MicroDried® RC Strawberry Slices, dip them in chocolate and set on parchment paper to cool and set.

5) Refigerate in an air-tight container for up to 7 days

## featured product

Milne MicroDried® RC Strawberry Slices